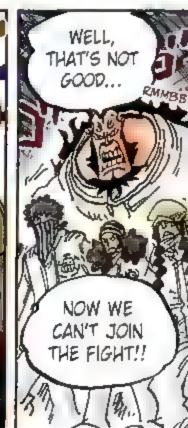

# Story . 55tb.

After two years of hard training, the Straw Hat pirates are back together, first at the Sabaody Archipelago and then through Fish-Man Island to their next stage: the New World!!

Luffy and crew ally with Momonosuke's faction in order to defeat Kaldo, one of the Four Emperors. They overcome hurdles to recruit allies for the raid, but the spy Kanjuro reveals his treachery and kidnaps Momonosuke. The allied

forces chase after him and decide to launch a sneak attack. With new powerful friends in tow, the raid on Onigashima begins!! While the Emperor's followers block the way on the Island, Kaido's daughter Yamato shows up and swears to fight on Luffy's side. The Red-Scabbards samural face off against Kaido on the roof of the castle, fighting to avenge their beloved Lord Oden. But Kaido steadily gains the upper hand... Luffy and others are heading for the roof too, but Kaido's henchman stand in their way.